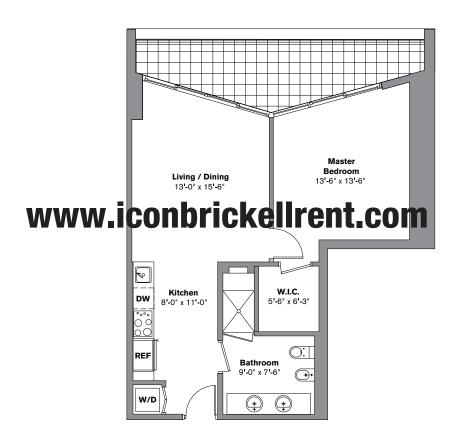

## **Unit H**

06 LINE

1 Bedroom / 1 Bath Area under AC: 732 SF / 68.00 m<sup>2</sup> Balcony: 142 SF / 13.19 m<sup>2</sup>

Total: 874 SF / 81.19 m<sup>2</sup>

Stated dimensions are measured to the exterior boundaries of the exterior walls and the centerline of interior demising walls and in fact vary from the dimensions that would be determined by using the description and definition of the "Uni" set forth in the Declaration (which generally only includes the interior airspace between the perimeter walls and excludes interior structural components). Additionally, measurements of rooms set forth on any floor plan are generally taken at the greatest points of each given room (as if the room were a perfect rectangle), without regard for any cottouts. Accordingly, the area of the actual room will byjocal be smaller than the product obtained by multiplying the stated length times width. All dimensions are approximate and all floor plans and development plans are subject to change.