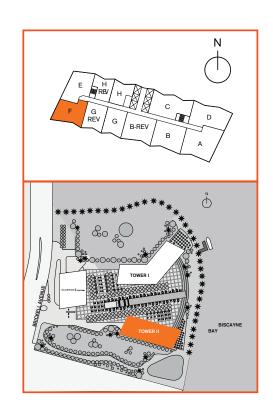

## **Unit F**

## 11 LINE

2 Bedroom / 2 Bath Area under AC: 1,255 SF / 116.59 m<sup>2</sup> Balcony: 200 SF / 18.58 m<sup>2</sup> Total: 1,455 SF / 135.17 m<sup>2</sup>

Stated dimensions are measured to the exterior boundaries of the exterior walls and the centerline of interior demising walls and in fact vary from the dimensions that would be determined by using the description and definition of the "Unit" set forth in the Declaration (which generally only includes the interior airspace between the perimeter walls and excludes interior structural components). Additionally, measurements of rooms set forth on any floor plan are generally taken at the greatest points of each given room (as if the room were a perfect rectangle), without regard for any contouts. Accordingly, the area of the actual room will splically be smaller than the product obtained by multiplying the stated length times width. All dimensions are approximate and all floor plans and development plans are subject to change.