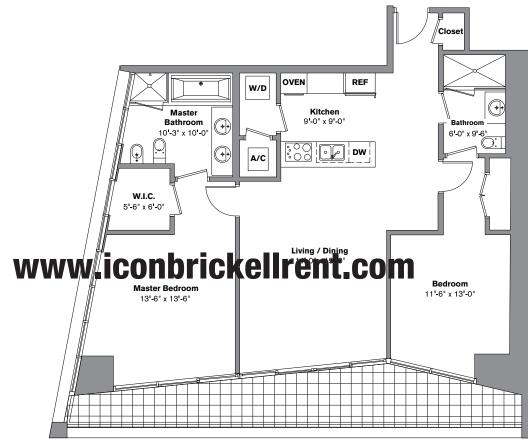

## **Unit F**

## 11 LINE

2 Bedroom / 2 Bath Area under AC: 1,255 SF / 116.59 m<sup>2</sup> Balcony: 200 SF / 18.58 m<sup>2</sup> Total: 1,455 SF / 135.17 m<sup>2</sup>

Stated dimensions are measured to the exterior boundaries of the exterior walls and the centerline of interior demising walls and in fact vary from the dimensions that would be determined by using the description and definition of the "Unit" set forth in the Declaration (which generally only includes the interior airspace between the perimeter walls and excludes interior structural components). Additionally, measurements of rooms set forth on any floor plan are generally taken at the greatest points of each given room (as if the room were a perfect rectangle), without regard for any contouts. Accordingly, the area of the actual room will splically be smaller than the product obtained by multiplying the stated length times width. All dimensions are approximate and all floor plans and development plans are subject to change.