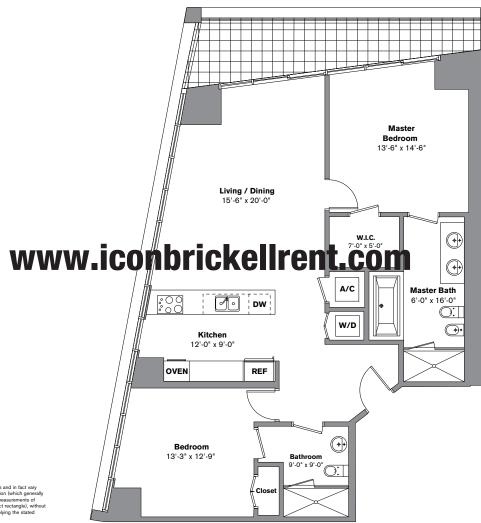

## **Unit E**

## 10 LINE

2 Bedroom / 2 Bath Area under AC: 1,327 SF / 123.28 m<sup>2</sup> Balcony: 146 SF / 13.56 m<sup>2</sup> Total: 1,473 SF / 136.84 m<sup>2</sup>

Stated dimensions are measured to the exterior boundaries of the exterior walls and the centerline of interior demising walls and in fact vary from the dimensions that would be determined by using the description and definition of the "Unit" set forth in the Declaration (which generally only includes the interior airspace between the perimeter walls and excludes interior structural components). Additionally, measurements of rooms set forth on any floor plan are generally taken at the greatest points of each given room (as if the room were a perfect rectangle), without regard for any contouts. Accordingly, the area of the actual room will splically be smaller than the product obtained by multiplying the stated length times width. All dimensions are approximate and all floor plans and development plans are subject to change.