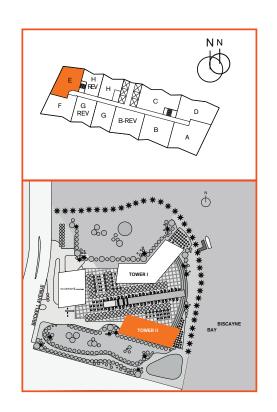

## **Unit E**

## 10 LINE

2 Bedroom / 2 Bath Area under AC: 1,327 SF / 123.28 m<sup>2</sup> Balcony: 146 SF / 13.56 m<sup>2</sup> Total: 1,473 SF / 136.84 m<sup>2</sup>

Stated dimensions are measured to the exterior boundaries of the exterior walls and the centerline of interior demising walls and in fact vary from the dimensions that would be determined by using the description and definition of the "Unit" set forth in the Declaration (which generally only includes the interior airspace between the perimeter walls and excludes interior structural components). Additionally, measurements of rooms set forth on any floor plan are generally taken at the greatest points of each given room (as if the room were a perfect rectangle), without regard for any contouts. Accordingly, the area of the actual room will splically be smaller than the product obtained by multiplying the stated length times width. All dimensions are approximate and all floor plans and development plans are subject to change.