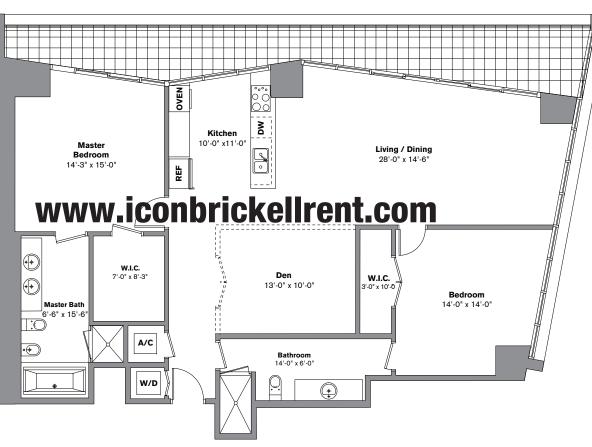

## **Unit D** O2 LINE

2 Bedroom / 2 Bath / Den Area under AC: 1,654 SF / 153.66 m² Balcony: 268 SF / 24.89 m² Total: 1,922 SF / 178.55 m²

Stated dimensions are measured to the exterior boundaries of the exterior walls and the centerline of interior demising walls and in fact vary from the dimensions that would be determined by using the description and definition of the "Uni" set forth in the Declaration (which generally now) includes the interior airspace between the perimeter walls and excludes interior structural components). Additionally, measurements of rooms set forth on any floor plan are generally taken at the greatest points of each given room (as if the room were a perfect netangle), without regard for any countat. Accordingly, the area of the actual room will hypically be smaller than the product obtained by multiplying the stated length times width. All dimensions are approximate and all floor plans and development plans are subject to change.