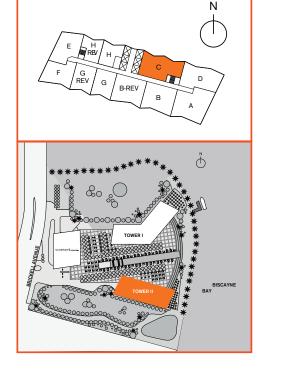

## Unit C 04 LINE

2 Bedroom / 2 Bath Area under AC: 1,500 SF / 139.35 m² Balcony: 300 SF / 27.87 m² Total: 1,800 SF / 167.22 m²

Stated dimensions are measured to the exterior boundaries of the exterior walls and the centerline of interior demising walls and in fact vary from the dimensions that would be determined by using the description and definition of the "Uni" set forth in the Declaration (which generally only includes the interior airspace between the perimeter walls and excludes interior structural components). Additionally, measurements of rooms set forth on any floor plan are generally taken at the greatest points of each given room (as if the room were a perfect netrangle), without regard for any counts. Accordingly, the area of the actual room will bypically be smaller than the product obtained by multiplying the stated length times width. All dimensions are approximate and all floor plans and development plans are subject to change.