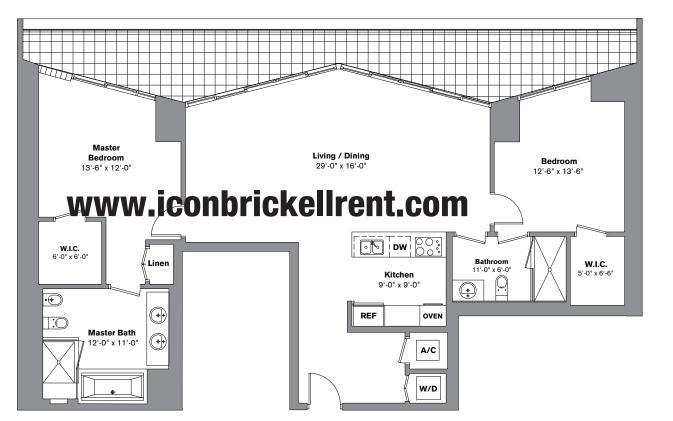

## Unit C 04 LINE

2 Bedroom / 2 Bath Area under AC: 1,500 SF / 139.35 m² Balcony: 300 SF / 27.87 m² Total: 1,800 SF / 167.22 m²

Stated dimensions are measured to the exterior boundaries of the exterior walls and the centerline of interior demising walls and in fact vary from the dimensions that would be determined by using the description and definition of the "Uni" set forth in the Declaration (which generally only includes the interior airspace between the perimeter walls and excludes interior structural components). Additionally, measurements of rooms set forth on any floor plan are generally taken at the greatest points of each given room (as if the room were a perfect netrangle), without regard for any counts. Accordingly, the area of the actual room will bypically be smaller than the product obtained by multiplying the stated length times width. All dimensions are approximate and all floor plans and development plans are subject to change.