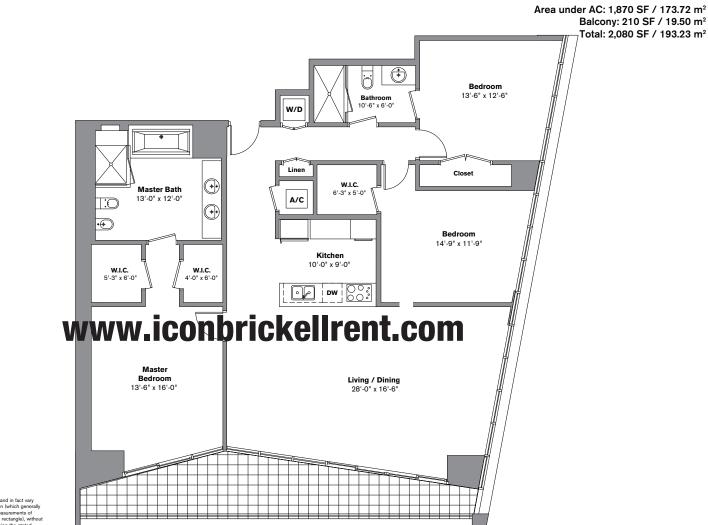

## **Unit A** 01 LINE

3 Bedroom / 2 Bath

Balcony: 210 SF / 19.50 m<sup>2</sup>

Total: 2,080 SF / 193.23 m<sup>2</sup>

RE С G REV D G B-REV в  $\bigcirc$ BISCAYNE BAY ð 200000000 20000000

Ê

Stated dimensions are measured to the exterior boundaries of the exterior walls and the centerline of interior demising walls and in fact vary from the dimensions that would be determined by using the description and definition of the "Uni" set forth in the Declaration (which generally only includes the interior airspace between the perimeter walls and excludes interior structural components). Additionally, measurements of rooms set forth on any floor plan are generally taken at the greatest points of each given room (as if the room were a perfect netrangle), without regard for any counts. Accordingly, the area of the actual room will bypically be smaller than the product obtained by multiplying the stated length times width. All dimensions are approximate and all floor plans and development plans are subject to change.