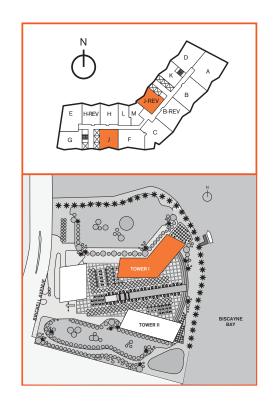

11/06 LINE

1 Bedroom / 1 Bath Area under AC: 940 SF / 87.32 m<sup>2</sup> Balcony: 142 SF / 13.19 m<sup>2</sup> Total: 1,082 SF / 100.52 m<sup>2</sup>

Stated dimensions are measured to the exterior boundaries of the exterior walls and the centerline of interior demising walls and in fact vary from the dimensions that would be determined by using the description and definition of the "Unit" set forth in the Declaration (which generally only includes the interior airspace between the perimeter walls and excludes interior structural components). Additionally, measurements of rooms set forth on any floor plan are generally taken at the greatest points of each given room (as if the room were a perfect rectangle), without regard for any cottonts. Accordingly, the area of the actual morn will splically be smaller than the product obtained by multiplying the stated length times width. All dimensions are approximate and all floor plans and development plans are subject to change.