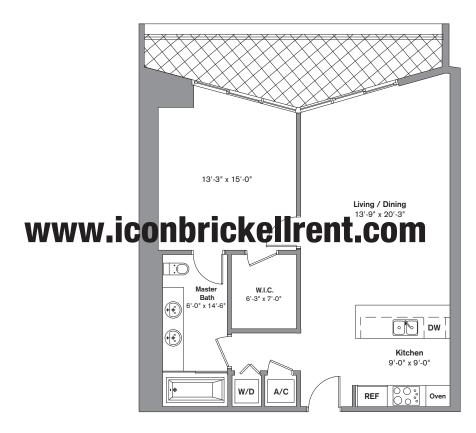

11/06 LINE

1 Bedroom / 1 Bath Area under AC: 940 SF / 87.32 m<sup>2</sup> Balcony: 142 SF / 13.19 m<sup>2</sup> Total: 1,082 SF / 100.52 m<sup>2</sup>

Stated dimensions are measured to the exterior boundaries of the exterior walls and the centerline of interior demising walls and in fact vary from the dimensions that would be determined by using the description and definition of the "Unit" set forth in the Declaration (which generally only includes the interior airspace between the perimeter walls and excludes interior structural components). Additionally, measurements of rooms set forth on any floor plan are generally taken at the greatest points of each given room (as if the room were a perfect rectangle), without regard for any cottonts. Accordingly, the area of the actual morn will splically be smaller than the product obtained by multiplying the stated length times width. All dimensions are approximate and all floor plans and development plans are subject to change.