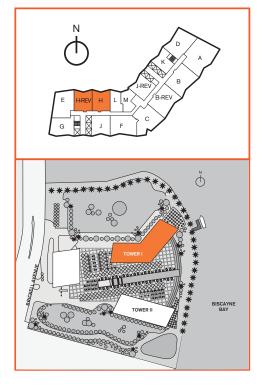

## Unit H & H-rev 12/14 LINE

1 Bedroom / 1 Bath Area under AC: 947 SF / 87.97 m<sup>2</sup> Balcony: 144 SF / 13.37 m<sup>2</sup> Total: 1,091 SF / 101.35 m<sup>2</sup>

Stated dimensions are measured to the exterior boundaries of the exterior walls and the centerline of interior demising walls and in fact vary from the dimensions that would be determined by using the description and definition of the "Uni" set forth in the Declaration (which generally only includes the interior airspace between the perimeter walls and excludes interior structural components). Additionally, measurements of rooms set forth on any floor plan are generally taken at the greatest points of each given room (as if the room were a perfect netrangle), without regard for any cottost. Accordingly, the area of the actual more will bypically be smaller than the product obtained by multiplying the stated length times width. All dimensions are approximate and all foor plans and development plans are subject to change.