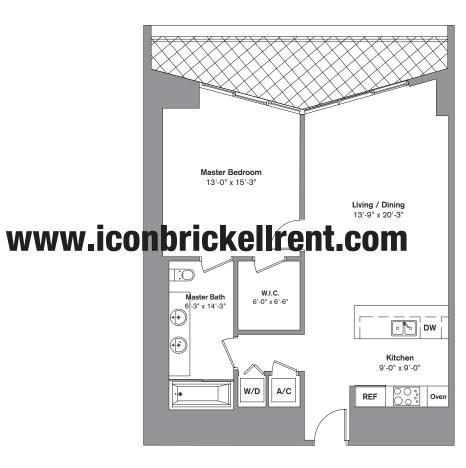

## Unit H & H-rev 12/14 LINE

1 Bedroom / 1 Bath Area under AC: 947 SF / 87.97 m<sup>2</sup> Balcony: 144 SF / 13.37 m<sup>2</sup> Total: 1,091 SF / 101.35 m<sup>2</sup>

Stated dimensions are measured to the exterior boundaries of the exterior walls and the centerline of interior demising walls and in fact vary from the dimensions that would be determined by using the description and definition of the "Uni" set forth in the Declaration (which generally only includes the interior airspace between the perimeter walls and excludes interior structural components). Additionally, measurements of rooms set forth on any floor plan are generally taken at the greatest points of each given room (as if the room were a perfect netrangle), without regard for any cottost. Accordingly, the area of the actual more will bypically be smaller than the product obtained by multiplying the stated length times width. All dimensions are approximate and all foor plans and development plans are subject to change.