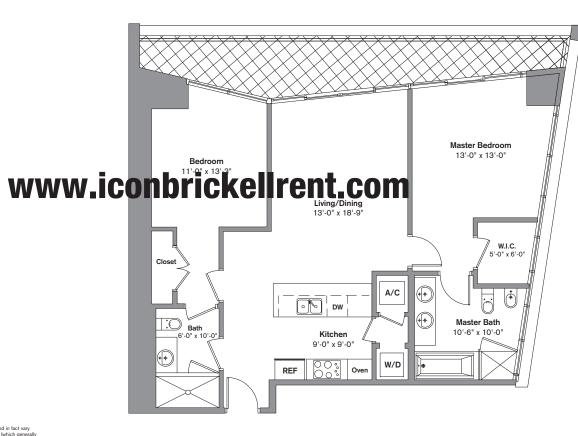

## Unit G

2 Bedroom / 2 Bath Area under AC: 1,144 SF / 106.28 m² Balcony: 186 SF / 17.27 m² Total: 1,330 SF / 123.56 m²

Stated dimensions are measured to the exterior boundaries of the exterior walls and the centerline of interior demising walls and in fact vary from the dimensions that would be determined by using the description and definition of the "Uni" set forth in the Declaration (which generally only includes the interior airspace between the perimeter walls and excludes interior structural components). Additionally, measurements of rooms set forth on any floor plan are generally taken at the greatest points of each given room (as if the room were a perfect netrangle), without regard for any cottost. Accordingly, the area of the actual more will bypically be smaller than the product obtained by multiplying the stated length times width. All dimensions are approximate and all foor plans and development plans are subject to change.