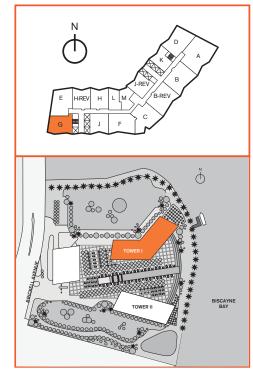

## Unit G

2 Bedroom / 2 Bath Area under AC: 1,144 SF / 106.28 m² Balcony: 186 SF / 17.27 m² Total: 1,330 SF / 123.56 m²

Stated dimensions are measured to the exterior boundaries of the exterior walls and the centerline of interior demising walls and in fact vary from the dimensions that would be determined by using the description and definition of the "Uni" set forth in the Declaration (which generally only includes the interior airspace between the perimeter walls and excludes interior structural components). Additionally, measurements of rooms set forth on any floor plan are generally taken at the greatest points of each given room (as if the room were a perfect netrangle), without regard for any cottost. Accordingly, the area of the actual more will bypically be smaller than the product obtained by multiplying the stated length times width. All dimensions are approximate and all foor plans and development plans are subject to change.