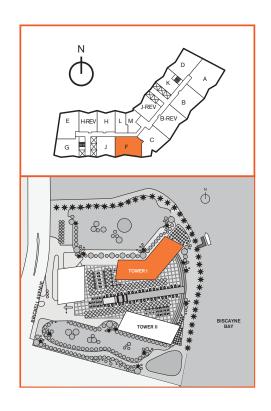

## **Unit F**

**09 LINE** 

2 Bedroom / 2 Bath / Den Area under AC: 1,312 SF / 121.88 m<sup>2</sup> Balcony: 213 SF / 19.78 m<sup>2</sup> Total: 1,525 SF / 141.67 m<sup>2</sup>

Stated dimensions are measured to the exterior boundaries of the exterior walls and the centerline of interior demising walls and in fact vary from the dimensions that would be determined by using the description and definition of the "Unit" set forth in the Declaration (which generally only includes the interior airspace between the perimeter walls and excludes interior structural components). Additionally, measurements of rooms set forth on any floor plan are generally taken at the greatest points of each given room (as if the room were a perfect rectangle), without regard for any cottonts. Accordingly, the area of the actual morn will splically be smaller than the product obtained by multiplying the stated length times width. All dimensions are approximate and all floor plans and development plans are subject to change.