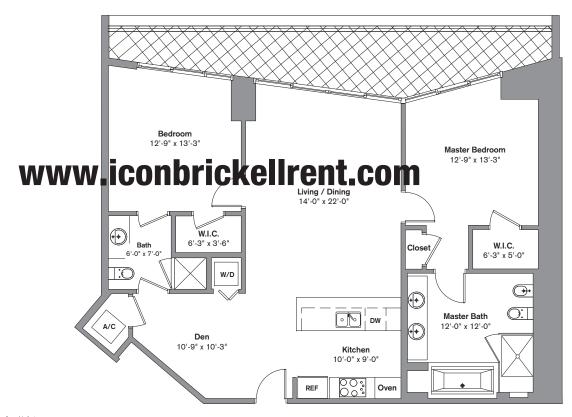

## **Unit F**

**09 LINE** 

2 Bedroom / 2 Bath / Den Area under AC: 1,312 SF / 121.88 m<sup>2</sup> Balcony: 213 SF / 19.78 m<sup>2</sup> Total: 1,525 SF / 141.67 m<sup>2</sup>

Stated dimensions are measured to the exterior boundaries of the exterior walls and the centerline of interior demising walls and in fact vary from the dimensions that would be determined by using the description and definition of the "Unit" set forth in the Declaration (which generally only includes the interior airspace between the perimeter walls and excludes interior structural components). Additionally, measurements of rooms set forth on any floor plan are generally taken at the greatest points of each given room (as if the room were a perfect rectangle), without regard for any cottonts. Accordingly, the area of the actual morn will splically be smaller than the product obtained by multiplying the stated length times width. All dimensions are approximate and all floor plans and development plans are subject to change.