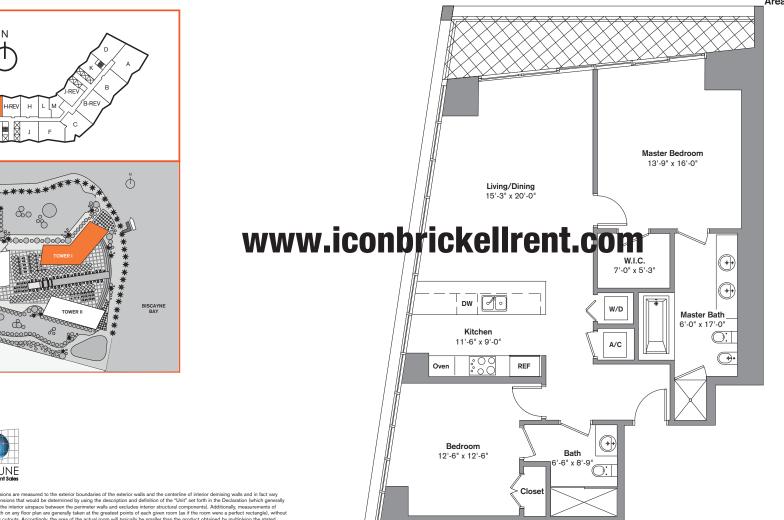

## **Unit E 15 LINE**

2 Bedroom / 2 Bath Area under AC: 1,314 SF / 122.07 m<sup>2</sup> Balcony: 133 SF / 12.35 m<sup>2</sup> Total: 1,447 SF / 134.43 m<sup>2</sup>

Ν

I-REV

d

G

Stated dimensions are measured to the exterior boundaries of the exterior walls and the centerline of interior demising walls and in fact vary from the dimensions that would be determined by using the description and definition of the "Uni" set forth in the Declaration (which generally only includes the interior airspace between the perimeter walls and excludes interior structural components). Additionally, measurements of rooms set forth on any floor plan are generally taken at the greatest points of each given room (as if the room were a perfect netrangle), without regard for any cottost. Accordingly, the area of the actual more will bypically be smaller than the product obtained by multiplying the stated length times width. All dimensions are approximate and all foor plans and development plans are subject to change.