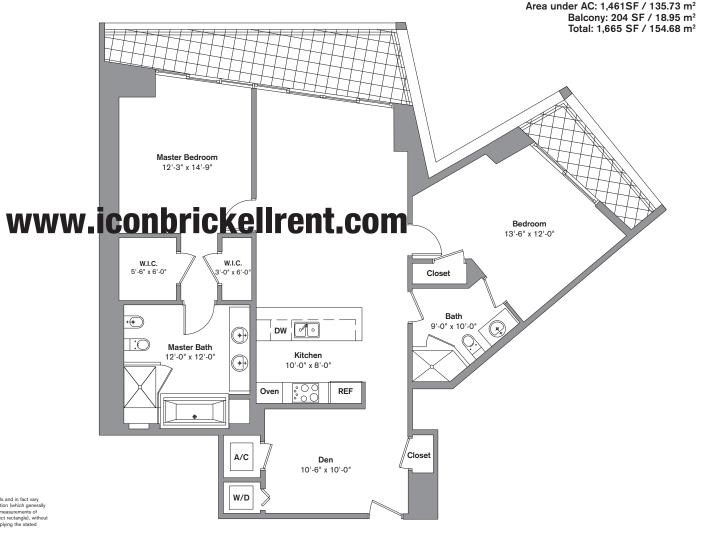

## Unit C

2 Bedroom / 2 Bath / Den

EVENCE Development Sales Stated dimensions are measured to the exterior boundaries of the exterior walls and the centerline of interior demising walls and in fact vary from the dimensions that would be determined by using the description and definition of the "Uni" set forth in the Declaration (which generally only includes the interior airpace between the perimeter walls and excludes interior structural components). Additionally, measurements of rooms set forth on any flor plan are generally taken at the greatest points of each given room (as if the room were a perfect rescange), without regard for any cutodax. Accordingly, the area of the actual room will typically be smaller than the product obtained by multiplying the stated lingth times withen A dimensions are approximate and all flor plans and development plans are subject to change.