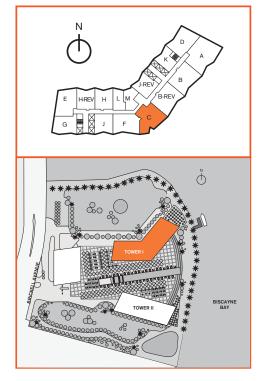

## Unit C

2 Bedroom / 2 Bath / Den

EVENCE Development Sales Stated dimensions are measured to the exterior boundaries of the exterior walls and the centerline of interior demising walls and in fact vary from the dimensions that would be determined by using the description and definition of the "Uni" set forth in the Declaration (which generally only includes the interior airpace between the perimeter walls and excludes interior structural components). Additionally, measurements of rooms set forth on any flor plan are generally taken at the greatest points of each given room (as if the room were a perfect rescange), without regard for any cutodax. Accordingly, the area of the actual room will typically be smaller than the product obtained by multiplying the stated lingth times withen A dimensions are approximate and all flor plans and development plans are subject to change.