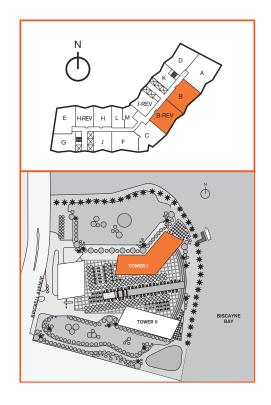

## Unit B & B-rev

03/05 LINE

2 Bedroom / 2 Bath / Den Area under AC: 1,503 SF / 139.63 m<sup>2</sup> Balcony: 218 SF / 20.25 m<sup>2</sup> Total: 1,721 SF / 159.88 m<sup>2</sup>

Stated dimensions are measured to the exterior boundaries of the exterior walls and the centerline of interior demising walls and in fact vary from the dimensions that would be determined by using the description and definition of the "Unit" set forth in the Declaration (which generally only includes the interior airspace between the perimeter walls and excludes interior structural components). Additionally, measurements of rooms set forth on any floor plan are generally taken at the greatest points of each given room (as if the room were a perfect rectangle), without regard for any cutoutar. Accordingly, the areas of the actual room will spically be smaller than the product obtained by multiplying the stated length times width. All dimensions are approximate and all floor plans and development plans are subject to change.