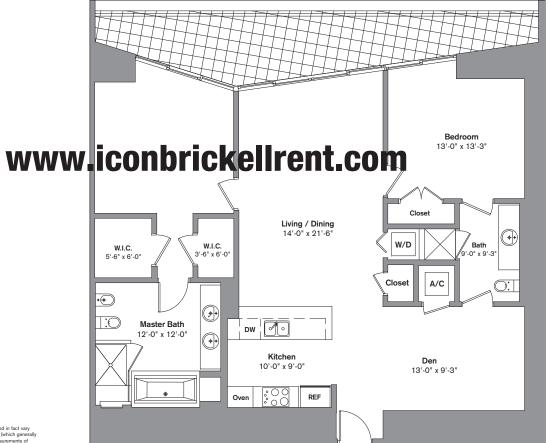

## Unit B & B-rev

03/05 LINE

2 Bedroom / 2 Bath / Den Area under AC: 1,503 SF / 139.63 m<sup>2</sup> Balcony: 218 SF / 20.25 m<sup>2</sup> Total: 1,721 SF / 159.88 m<sup>2</sup>

Stated dimensions are measured to the exterior boundaries of the exterior walls and the centerline of interior demising walls and in fact vary from the dimensions that would be determined by using the description and definition of the "Unit" set forth in the Declaration (which generally only includes the interior airspace between the perimeter walls and excludes interior structural components). Additionally, measurements of rooms set forth on any floor plan are generally taken at the greatest points of each given room (as if the room were a perfect rectangle), without regard for any cutoutar. Accordingly, the areas of the actual room will spically be smaller than the product obtained by multiplying the stated length times width. All dimensions are approximate and all floor plans and development plans are subject to change.