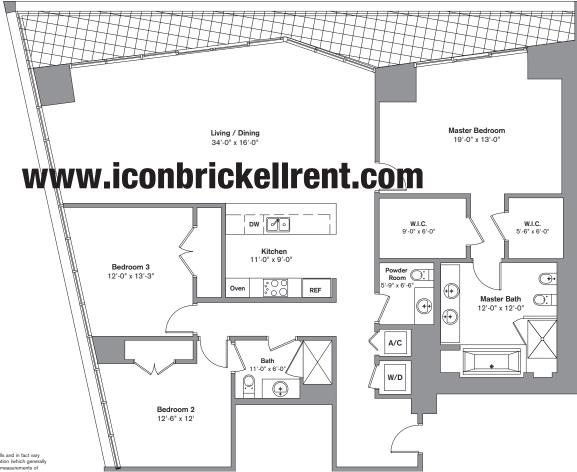

## **Unit A**

01 LINE

3 Bedroom / 2.5 Bath Area under AC: 2,044 SF/189.89 m<sup>2</sup> Balcony: 250 SF/23.22 m<sup>2</sup> Total: 2,294 SF/ 213.11 m<sup>2</sup>

Stated dimensions are measured to the exterior boundaries of the exterior walls and the centerline of interior demising walls and in fact vary from the dimensions that would be determined by using the description and definition of the "Unit" set forth in the Declaration (which generally only includes the interior airspace between the perimeter walls and excludes interior structural components). Additionally, measurements of rooms set forth on any floor plan are generally taken at the greatest points of each given room (as if the room were a perfect rectangle), without regard for any cutuouts. Accordingly, the area of the actual room will by plically be smaller than the product obtained by multiplying the stated length times width. All dimensions are approximate and all floor plans and development plans are subject to change.