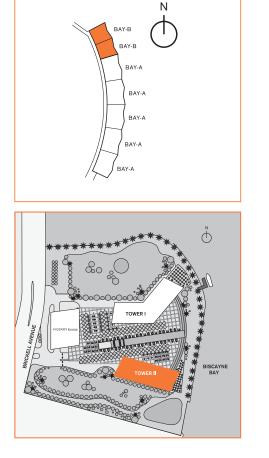

## Bay Unit B 16/17 LINE

1 Bedroom / 1 Bath Area under AC: 927 SF / 86.12 m<sup>2</sup> Balcony: 138 SF / 12.82 m<sup>2</sup> Total: 1,065 SF / 98.94 m<sup>2</sup>

Stated dimensions are measured to the exterior boundaries of the exterior walls and the centerline of interior demising walls and in fact vary from the dimensions that would be determined by using the description and definition of the "Unit" set forth in the Declaration (which generally only includes the interior airspace between the perimeter walls and excludes interior structural components). Additionally, measurements of rooms set forth on any floor plan are generally taken at the greatest points of each given room (as if the room were a perfect rectangle), without regard for any cutouts. Accordingly, the area of the actual room will typically be smaller than the product obtained by multiplying the stated length times width. All dimensions are approximate and all floor plans and development plans are subject to change.