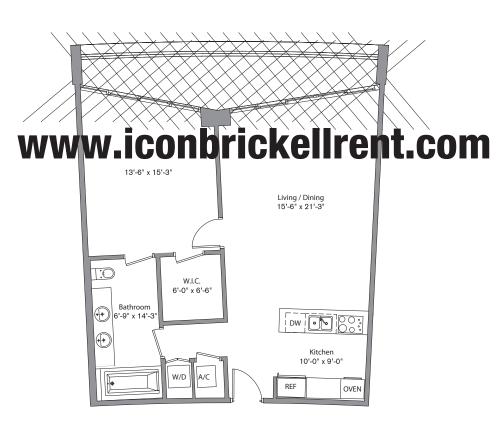

## Bay Unit B 16/17 LINE

1 Bedroom / 1 Bath Area under AC: 927 SF / 86.12 m<sup>2</sup> Balcony: 138 SF / 12.82 m<sup>2</sup> Total: 1,065 SF / 98.94 m<sup>2</sup>

Stated dimensions are measured to the exterior boundaries of the exterior walls and the centerline of interior demising walls and in fact vary from the dimensions that would be determined by using the description and definition of the "Unit" set forth in the Declaration (which generally only includes the interior airspace between the perimeter walls and excludes interior structural components). Additionally, measurements of rooms set forth on any floor plan are generally taken at the greatest points of each given room (as if the room were a perfect rectangle), without regard for any cutouts. Accordingly, the area of the actual room will typically be smaller than the product obtained by multiplying the stated length times width. All dimensions are approximate and all floor plans and development plans are subject to change.