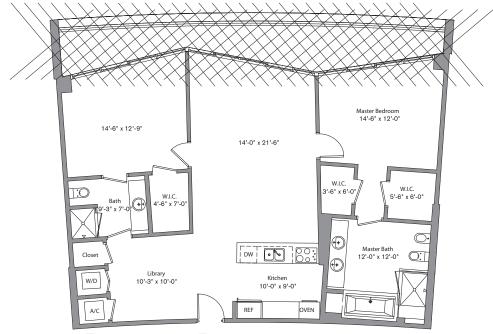

## **Bay Unit A**

18 - 22 LINE

2 Bedroom / 2 Bath / Library Area under AC: 1,390 SF / 129.13 m<sup>2</sup> Balcony: 207 SF / 19.23 m<sup>2</sup> Total: 1,597 SF / 148.36 m<sup>2</sup>

www.iconbrickellrent.com

Stated dimensions are measured to the exterior boundaries of the exterior walls and the centerline of interior demising walls and in fact vary from the dimensions that would be determined by using the description and definition of the "Unit" set forth in the Declaration (which generally only includes the interior airspace between the perimeter walls and excludes interior structural components). Additionally, measurements of rooms set forth on any floor plan are generally taken at the greatest points of each given room (as if the room were a perfect rectangle), without regard for any cutouts. Accordingly, the area of the actual room will typically be smaller than the product obtained by multiplying the stated length times width. All dimensions are approximate and all floor plans and development plans are subject to change.