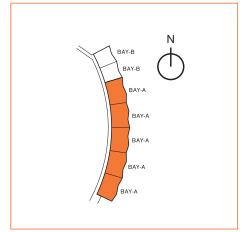

## **Bay Unit A**

18 - 22 LINE

2 Bedroom / 2 Bath / Library Area under AC: 1,390 SF / 129.13 m<sup>2</sup> Balcony: 207 SF / 19.23 m<sup>2</sup> Total: 1,597 SF / 148.36 m<sup>2</sup>

www.iconbrickellrent.com